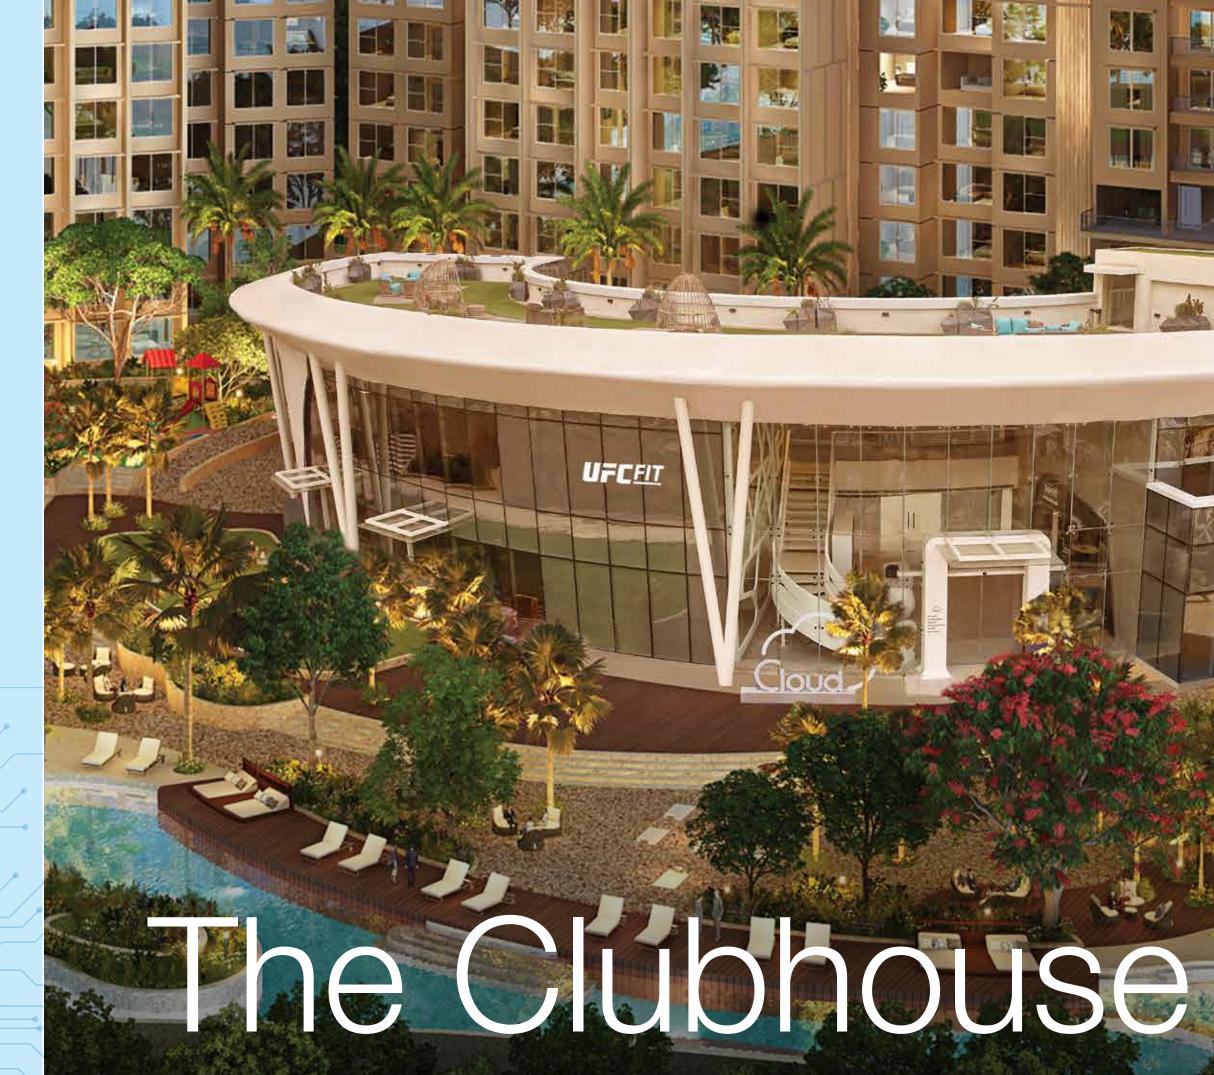

#### Bird's eye view of extravagance

#### Zone 1

🕅 Rock Climbing 🗟 Tennis Court 🏹 Cricket Net

Zone 2

Elubhouse 1

驚 Event Lawn

Half Basketball Court

### Amenities at Level

| Zone 3                               | Zone 4             | Zone 5        |
|--------------------------------------|--------------------|---------------|
| Tree Nest                            | Kids Pool          | Jacuzzi       |
| किस्ट्री Garden                      | Fun Pool           | Artwork Islam |
| Fantasy Land<br>(Toddler Playground) | Kids Splash Island | Yoga area     |
| 🚊 Chess Garden                       | Lap Pool           | ي Lounge Poc  |
| Leisure Pod                          | DJ Island          | 🕎 Aqua Gym    |
| Galaxy Adventure                     |                    | Waterfall     |
| Reflexology Trail                    |                    | Clubhouse 2   |
| Butterfly Garden                     |                    | Plunge Pool   |
| 🔆 Skylight                           |                    | Spa           |

Treatment Pods

Exclusive Drop Off Experience