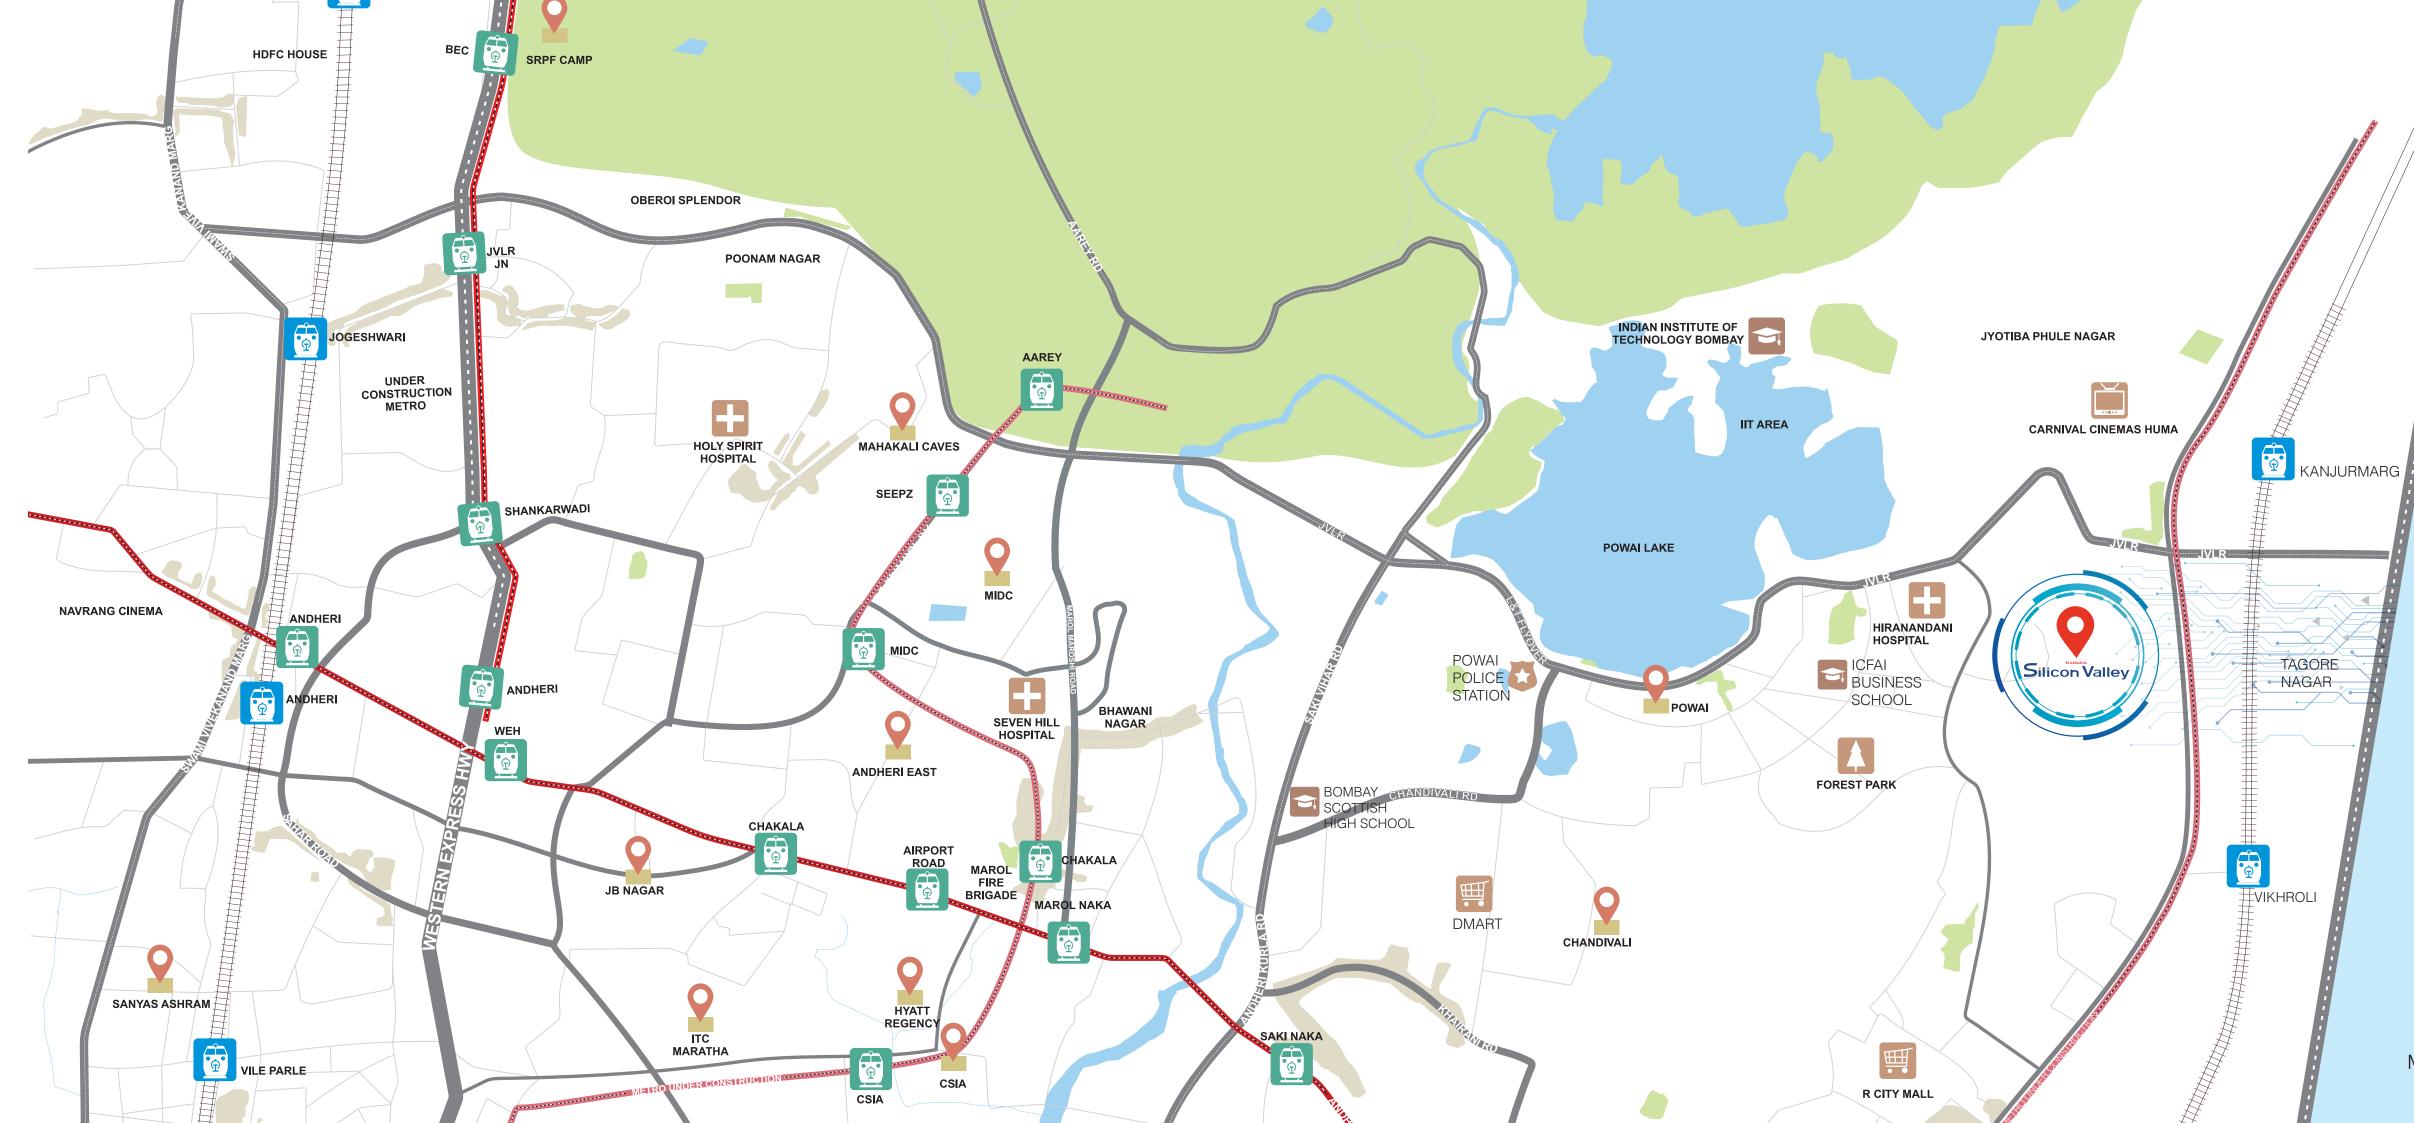

#### Powai - Where your world Converges

Silicon Valley is a pivotal development of grandeur, technology and environment, bringing you homes that promise an exemplary lifestyle. Set right in the heart of Mumbai's most desirable residential district, offering stunning views across Powai Lake; it makes for a living experience like no other, with easy connectivity to the best of Mumbai.

Exceptional Social Infrastructure that stands apart

- Hiranandani Hospital
- Seven Hills Hospital
- Godrej Memorial Hospital
- Podar International School Podar Inte
  IIT Powai

  - S M Shetty School
  - Bombay Scottish School Powai 15 min

- Renaissance Hotel
- The Beatle
- Lakeside Chalet Marriott

Hakone

Entertainment Centre

1 min 20 min 25 min

4 min

7 min

8 min

18 min

30 min

30 min

7 min

• D-Mart

Powai Galleria

• Powai Plaza

- Central Avenue Kensington Bu
- Seepz
- Indigo Delicatessen Breeze
  - Hoppipola
  - Rodas
  - Pizza Express

  - Mehman Nawazi
  - Starbucks

| e            | 7 min  |
|--------------|--------|
| usiness Park | 15 min |
|              | 20 min |

Disclaimer: \*Travel Distances as per Google Maps | All points of interest are indicative.

### Timeless Luxury lies in an effortless location

Located at the highest point of Powai, Silicon Valley is Powai's new landmark. It is located in the vicinity of recognised social infrastructure with malls, cinema halls, recreational spots, restaurants, hotels, pubs, community events and more. Silicon Valley is splendidly connected to the rest of the city via both the Western and Eastern Express Highways, other arterial roads, and the Metro Line 6. The close proximity to the airports makes this an extremely sought-after location.