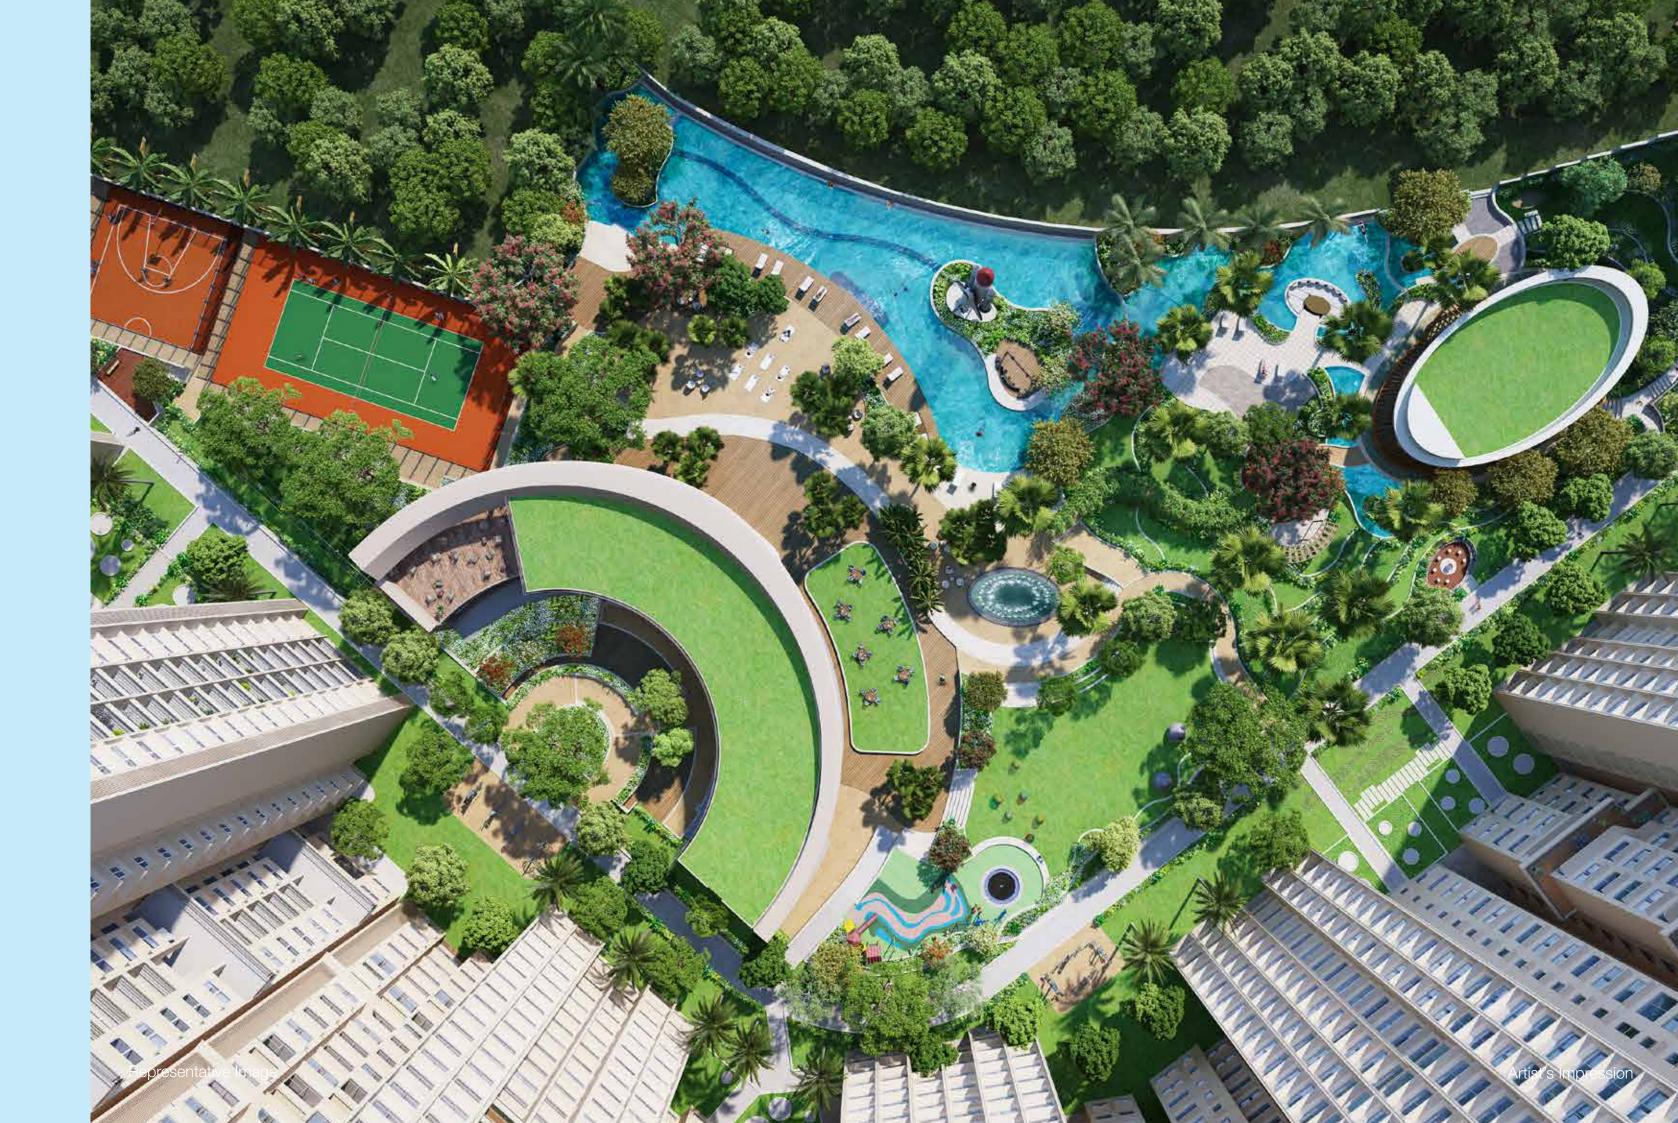

#### Bird's eye view of extravagance

#### Zone 1

🕅 Rock Climbing 🗟 Tennis Court 🏹 Cricket Net

Zone 2

Elubhouse 1

驚 Event Lawn

Half Basketball Court

### Amenities at Level

| Zone 3                               | Zone 4             | Zone 5        |
|--------------------------------------|--------------------|---------------|
| Tree Nest                            | Kids Pool          | Jacuzzi       |
| किस्ट्री Garden                      | Fun Pool           | Artwork Islam |
| Fantasy Land<br>(Toddler Playground) | Kids Splash Island | Yoga area     |
| 🚊 Chess Garden                       | Lap Pool           | ي Lounge Poc  |
| Leisure Pod                          | DJ Island          | 🕎 Aqua Gym    |
| Galaxy Adventure                     |                    | Waterfall     |
| Reflexology Trail                    |                    | Clubhouse 2   |
| Butterfly Garden                     |                    | Plunge Pool   |
| 🔆 Skylight                           |                    | Spa           |

Treatment Pods

Exclusive Drop Off Experience